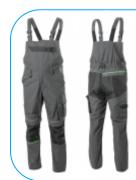

#### Opis Produktu

Carefully made men's protective dungarees. High-quality materials and strong weave provide durability and hig comfort of use. Technical cut does not restrict movement. Reflective details allow to increase work safety in the dark.

Dungarees are available in fashionable dark grey colour and in a wide range of sizes (from S to 3XL). Perfect for production and construction workers. Also recommended for fitters, service technicians and technicians.

### Charakterystyka

- material: TC fabric, 65% polyester, 35% cotton;
- 270 g/m²;
- Oxford 300D reinforcing back and knees padding;
- triple seams;
- gusset added to trousers to improve freedom of movement;
- Velcro-fastened knee pad pockets;
- made in accordance with EN ISO 13688;
- 8 pockets:
- 1 back pocket with flap;
- 1 chest pocket covered with flap for a pen;
- 2 side pockets;
- 1 side pocket with flap and Velcro closure;
- 1 mobile-phone side pocket with flap;
- 1 pocket with zipper;
- 1 ruler pocket;
- possibility of extending the trousers-legs;
- adjustable braces with elastic insert;
- back waist fit adjustment with elastic band and buttons on the side of the trousers;
- loops:
- D-ring for attaching keys, identification tag;
- reflective elements front of trousers;
- fashionable dark grey colour with green accents;
- universal application in the light industry, automotive, transport and logistics, ideal for renovation, construction, warehouse, service and technical works.