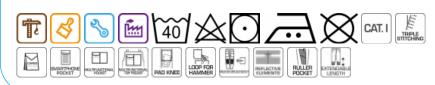

### Charakterystyka

- material: TC fabric, 65% polyester, 35% cotton;
- 270 g/m²;
- Oxford 300D reinforcing back and knees padding;
- triple seams;
- gusset added to trousers to improve freedom of movement;
- Velcro-fastened knee pad pockets;
- made in accordance with EN ISO 13688;
- 8 pockets:
- 1 back pocket with flap;
- 1 chest pocket covered with flap for a pen;
- 2 side pockets;
- 1 side pocket with flap and Velcro closure;
- 1 mobile-phone side pocket with flap;
- 1 pocket with zipper;
- 1 ruler pocket;
- possibility of extending the trousers-legs;
- adjustable braces with elastic insert;
- back waist fit adjustment with elastic band and buttons on the side of the trousers;
- loops:
- D-ring for attaching keys, identification tag;
- reflective elements front of trousers;
- fashionable dark grey colour with green accents;
- universal application in the light industry, automotive, transport and logistics, ideal for renovation, construction, warehouse, service and technical works.