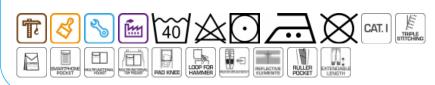

#### Charakterystyka

- material: TC fabric, 65% polyester, 35% cotton;
- 270 g/m<sup>2</sup>;
- Oxford 300D reinforcing back and knees padding;
- triple seams;
- qusset added to trousers to improve freedom of movement;
- Velcro-fastened knee pad pockets;
- made in accordance with EN ISO 13688;
- 8 pockets:
- 1 back pocket with flap;
- 1 chest pocket covered with flap for a pen;
- 2 side pockets;
- 1 side pocket with flap and Velcro closure;
- 1 mobile-phone side pocket with flap;
- 1 pocket with zipper;
- 1 ruler pocket;
- possibility of extending the trousers-legs;
- adjustable braces with elastic insert;
- back waist fit adjustment with elastic band and buttons on the side of the trousers;
- loops:
- D-ring for attaching keys, identification tag;
- reflective elements front of trousers;
- fashionable dark grey colour with green accents;
- universal application in the light industry, automotive, transport and logistics, ideal for renovation, construction, warehouse, service and technical works.