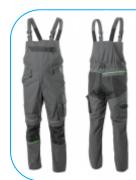

#### Opis Produktu

Carefully made men's protective dungarees. High-quality materials and strong weave provide durability and hig comfort of use. Technical cut does not restrict movement. Reflective details allow to increase work safety in the dark.

Dungarees are available in fashionable dark grey colour and in a wide range of sizes (from S to 3XL). Perfect for production and construction workers. Also recommended for fitters, service technicians and technicians.

#### Charakterystyka

- material: TC fabric, 65% polyester, 35% cotton;
- 270 g/m<sup>2</sup>;
- Oxford 300D reinforcing back and knees padding;
- triple seams;
- qusset added to trousers to improve freedom of movement;
- Velcro-fastened knee pad pockets;
- made in accordance with EN ISO 13688;
- 8 pockets:
- 1 back pocket with flap;
- 1 chest pocket covered with flap for a pen;
- 2 side pockets;
- 1 side pocket with flap and Velcro closure;
- 1 mobile-phone side pocket with flap;
- 1 pocket with zipper;
- 1 ruler pocket;
- possibility of extending the trousers-legs;
- adjustable braces with elastic insert;
- back waist fit adjustment with elastic band and buttons on the side of the trousers;
- loops:
- D-ring for attaching keys, identification tag;
- reflective elements front of trousers;
- fashionable dark grey colour with green accents;
- universal application in the light industry, automotive, transport and logistics, ideal for renovation, construction, warehouse, service and technical works.