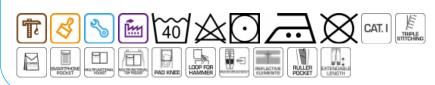

### Charakterystyka

- material: TC fabric, 65% polyester, 35% cotton;
- 270 g/m<sup>2</sup>;
- Oxford 300D reinforcing back and knees padding;
- triple seams;
- qusset added to trousers to improve freedom of movement;
- Velcro-fastened knee pad pockets;
- made in accordance with EN ISO 13688;
- 8 pockets:
- 1 back pocket with flap;
- 1 chest pocket covered with flap for a pen;
- 2 side pockets;
- 1 side pocket with flap and Velcro closure;
- 1 mobile-phone side pocket with flap;
- 1 pocket with zipper;
- 1 ruler pocket;
- possibility of extending the trousers-legs;
- adjustable braces with elastic insert;
- back waist fit adjustment with elastic band and buttons on the side of the trousers;
- loops:
- D-ring for attaching keys, identification tag;
- reflective elements front of trousers;
- fashionable dark grey colour with green accents;
- universal application in the light industry, automotive, transport and logistics, ideal for renovation, construction, warehouse, service and technical works.