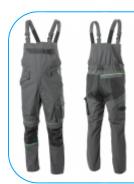

# LEMBERG protective bib trousers dkgrey XL (54)

#### Opis Produktu

Carefully made men's protective dungarees. High-quality materials and strong weave provide durability and hig comfort of use. Technical cut does not restrict movement. Reflective details allow to increase work safety in the dark.

Dungarees are available in fashionable dark grey colour and in a wide range of sizes (from S to 3XL). Perfect for production and construction workers. Also recommended for fitters, service technicians and technicians.

### Charakterystyka

- material: TC fabric, 65% polyester, 35% cotton;
- 270 g/m<sup>2</sup>;
- Oxford 300D reinforcing back and knees padding;
- triple seams;
- qusset added to trousers to improve freedom of movement;
- Velcro-fastened knee pad pockets;
- made in accordance with EN ISO 13688;
- 8 pockets:
- 1 back pocket with flap;
- 1 chest pocket covered with flap for a pen;
- 2 side pockets;
- 1 side pocket with flap and Velcro closure;
- 1 mobile-phone side pocket with flap;
- 1 pocket with zipper;
- 1 ruler pocket;
- possibility of extending the trousers-legs;
- adjustable braces with elastic insert;
- back waist fit adjustment with elastic band and buttons on the side of the trousers;
- loops:
- D-ring for attaching keys, identification tag;
- reflective elements front of trousers;
- fashionable dark grey colour with green accents;
- universal application in the light industry, automotive, transport and logistics, ideal for renovation, construction, warehouse, service and technical works.